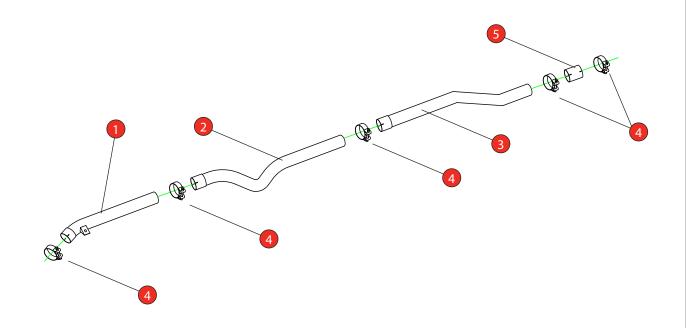

Estimated Fitting Time: 1 Hours 30 Minutes

| NO.     | PART NO.   | DESCRIPTION                     | QTY |  |  |  |
|---------|------------|---------------------------------|-----|--|--|--|
| 1       | 727BM      | Link Pipe                       | 1   |  |  |  |
| 2       | 808BM      | OEM Resonator Delete            | 1   |  |  |  |
| 3       | 855BM      | Resonator Delete to OE Back Box | 1   |  |  |  |
| Fit Kit |            |                                 |     |  |  |  |
| 4       | Z016.10069 | 79 - 85mm H/D Clamp             | 5   |  |  |  |
| 5       | AD129      | Adaptor                         | 1   |  |  |  |