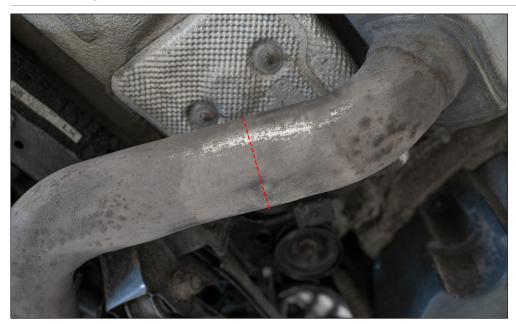

Estimated Fitting Time: 1 Hours 30 Minuets

**Cutting Instructions:** 

The original system requires cutting at the rear silencer. There is a dimple on the pipe to show the cut point that BMW use, we've highlighted it on the image.